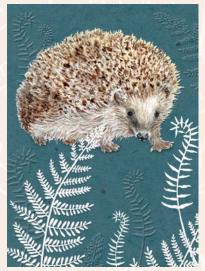

## IN THE WILD

A new range of 8 beautifully designed greetings cards.

All with kraft envelopes and emboss finishes.

Produced under license from RSPB Sales Ltd to raise awareness of the RSPB (charity registration England and Wales no 207076 and Scotland no SC037654).

- 8 designsEmboss finishes
- Emboss finishes
   Kraft envelopes
- Plastic free with sticker seal

76571

76572

76574

76577

76576

76575

76578